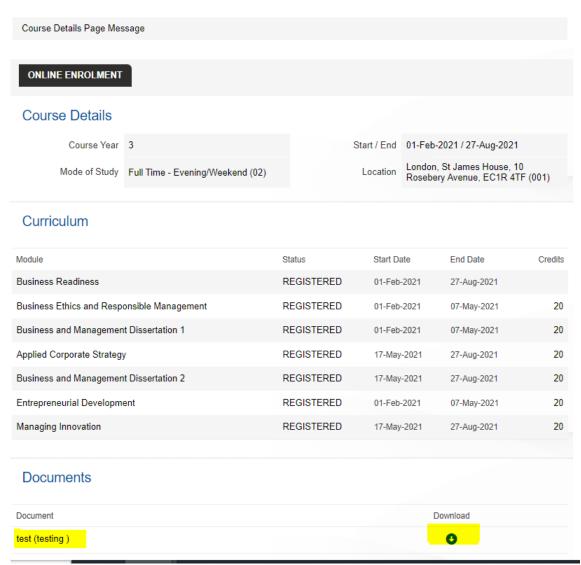

If you have forgotten your log in details, please click on "I forgot my sign in details" or email us at

sasc@qa.com

Click on "courses". You will now see details of your course and modules.

Please scroll down to the bottom of the screen to where you will see "Documents".

## BSc Business Management & Entrepreneurship Degree

Click on the download arrow to access your letter.